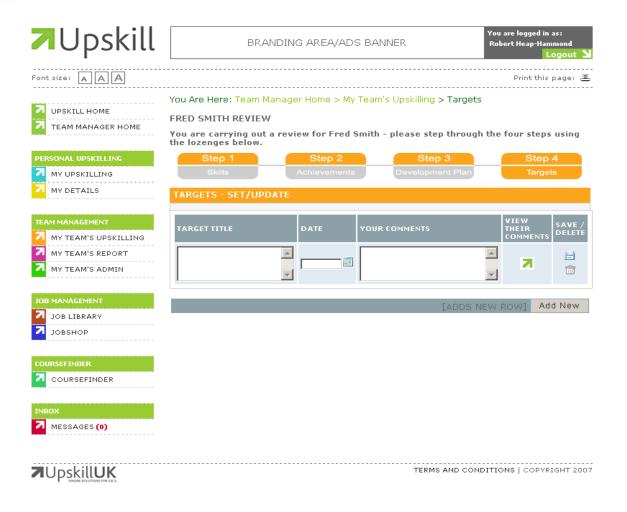

### **Objectives**

The individual and team manager can record and monitor both their job related and personal objectives

Skills Manager can assist the employer in the annual review process, through the recording of overall annual performance rating for individuals