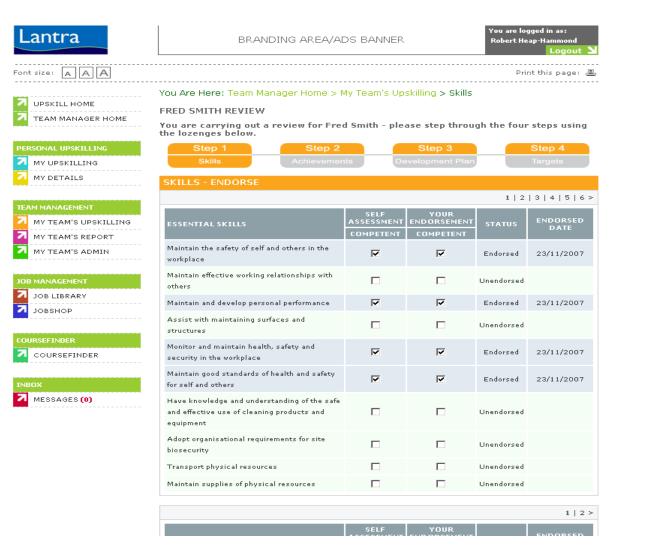

### Job Skills

Individuals are encouraged to carry out a self assessment of their current skill levels against industry approved job role profiles

The team manager can then endorse the skills of the individual or leave unendorsed as a skills gap