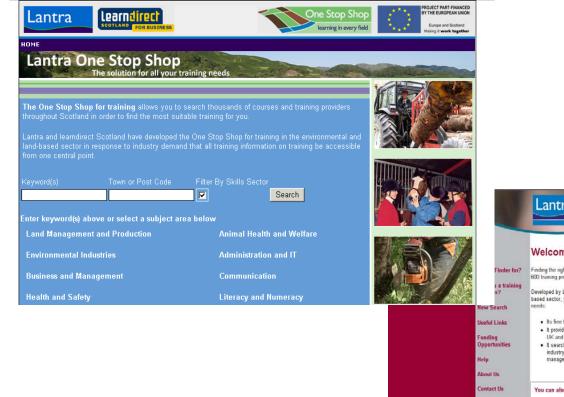

### **Skills Manager Links to Provision**

Feedl

The Sector Skills Council for environmental and land-based industries

Lantra

|                 | Welcome to Lantra CourseF                                                                                                                                                                                                                                                                                                                                                                                                                                                                                                                  | inder                                                                                                                                                             | Start Searching Now                                                                                                                                                                                 |
|-----------------|--------------------------------------------------------------------------------------------------------------------------------------------------------------------------------------------------------------------------------------------------------------------------------------------------------------------------------------------------------------------------------------------------------------------------------------------------------------------------------------------------------------------------------------------|-------------------------------------------------------------------------------------------------------------------------------------------------------------------|-----------------------------------------------------------------------------------------------------------------------------------------------------------------------------------------------------|
| r for?<br>ining | Finding the right course isn't always nacy but with mer<br>BOD training providers. Lantra CourseFinder in definitely 1<br>Developed by Lantra the Sector Skills Council for the et<br>based sector, you can use Lantra CourseFinder to sear<br>needs:<br>Its fine to use:<br>Its fine to use:<br>Its provides quick and easy access to training op<br>UK and Northern Reland<br>It searches a wide vanely of training courses - w<br>industry specific training (from floristry to chains<br>management, health & safety and IT courses to | the nght place to start<br>wironmental and land-<br>ch for all your training<br>portunities throughout the<br>the everything from<br>aw and forklift training) to | Enter your keywords     Enter your postcode     Crack on the search     button     Wat for your results     Unter Parcede     Enter Verwords     Conter Verwords     Search     Agyanced     Search |
|                 | You can also use CourseFinder by:<br>1. Sending your query to the Lantra<br>CourseFinder team<br>at courseFinder(#g)antra.co.uk<br>2. Speaking to a person, not a machine by<br>calling 885 707 8007, Monday – Friday<br>9.00am – 5.00pm                                                                                                                                                                                                                                                                                                   | Providers Club can be<br>already registered sir<br>Username:<br>Password:                                                                                         | t how the brand new Training<br>enefit you, or if you have<br>mple log in below:                                                                                                                    |