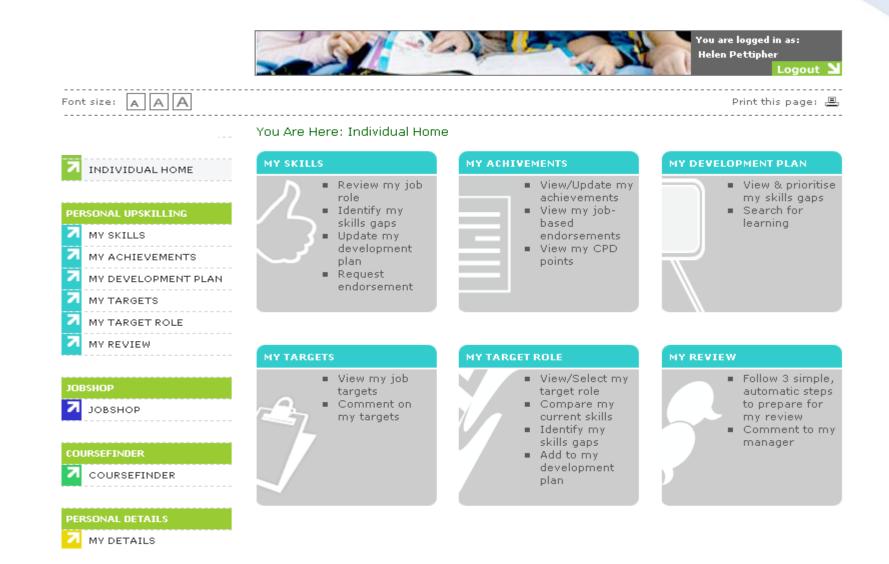

# How can Skills Manager help an organisation?

Skills Manager support the following skills activities:-

**Training Needs Analysis** 

**Training and Development Plans** 

**Training and Qualifications Records** 

Appraisals

**Performance Management** 

**Skills Passports** 

**Succession & Talent Planning** 

Job Matching