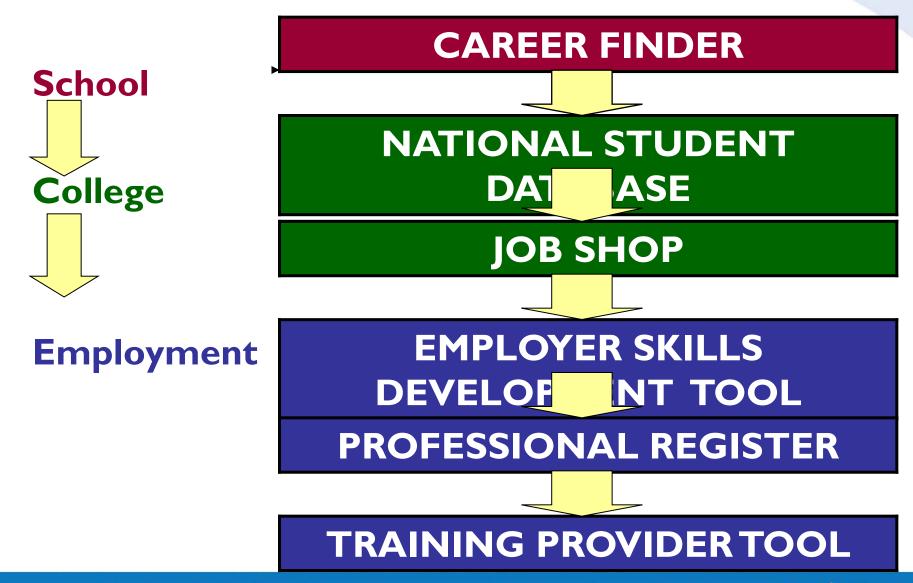

antra SSC

- Sector Skills Council for the Environment and Land based sector
- Represents 230,000 businesses employing 1 million people and .5 million volunteers
- Covers 17 industries

Agricultural cropsAgricultural livestockAnimal careAnimal technologyAquacultureEnvironmental conservationEquineFencingFarrieryFloristryFisheries managementGame and wildlife managementLand-based engineeringLandscapeProduction horticultureTrees and timberVeterinary nursingKarte and Karte and Kart

• Takes a 4 nations approach





- Lantra Products and Services
- Sector Specific Solutions
- Skills Manager
- Questions and Answers



### **Products and Services**

**Skills Manager** 

### National Student Database

Job Shop

CourseFinder/One Stop Shop

### **Enterprise Essentials**

www.lantra.co.uk



Lantra



www.lantra.co.uk



# Background

### Issues of work based skills?

- Lack of recognition
- Hampers good recruitment
- Limits mobility of workforce within and across sectors
- Skills gaps hard to identify
- Inefficient sector



### National Occupational Standards What are they?

"National Occupational Standards (NOS) set out the performance standards (as a benchmark) and identify the skills, knowledge and understanding needed to work at that level".

National Occupational Standards (NOS) have been the foundation stone of the UK's vocational education and training system since 1986.

There are nearly 25,000 NOS covering virtually all functions carried out in the workplace today



# Sector Approved Job Profiles What are they?

"When individual NOS units are assembled together into job de