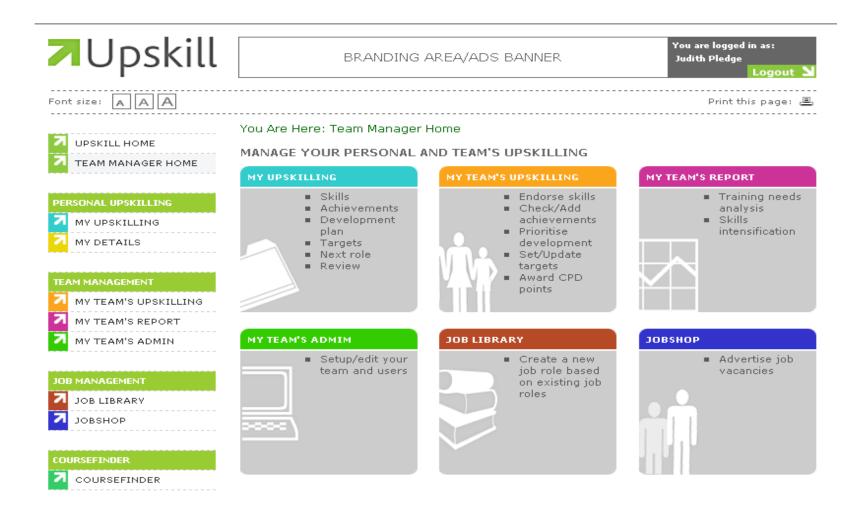

## Skills Manager Structure

# How can Skills Manager help an organisation?

Skills Manager support the following skills activities:-

**Training Needs Analysis** 

**Training and Development Plans** 

**Training and Qualifications Records** 

Appraisals

**Performance Management** 

**Skills Passports** 

**Succession & Talent Planning** 

Job Matching

# How is Skills Manager delivered?

•On-line as a hosted service. Available any place, any time, any where, where internet access is available.

•We take care of software, hosting, data back up, upgrades, etc.